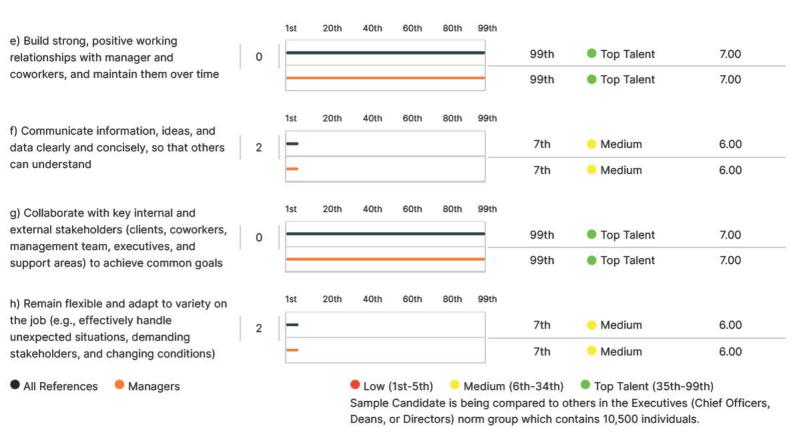

| A<br>Interpersonal Skills                                                                                                                                   | ll References<br>Managers |     | 20th | 40th   | 60th | 80th      | 99th    | Percentile<br>66th<br>57th | <ul> <li>Top Talent</li> <li>Top Talent</li> </ul>                   | Avg Rating<br>6.69<br>6.63 |
|-------------------------------------------------------------------------------------------------------------------------------------------------------------|---------------------------|-----|------|--------|------|-----------|---------|----------------------------|----------------------------------------------------------------------|----------------------------|
| Behaviors                                                                                                                                                   | Rater<br>Diff             |     |      |        |      |           | Ι       | Percentile                 |                                                                      | Avg Rating                 |
| a) Listen carefully to others, taking tim<br>understand and ask appropriate questi<br>without interrupting                                                  |                           | 1st | 20th | 40th   | 60th | 80th      | 99th    | 75th<br>39th               | <ul><li>Top Talent</li><li>Top Talent</li></ul>                      | 6.75<br>6.50               |
| b) Build strong, positive working<br>relationships with manager and<br>coworkers, and maintain them over tim                                                | 0                         | 1st | 20th | 40th   | 60th | 80th      | 99th    | 99th<br>99th               | <ul><li>Top Talent</li><li>Top Talent</li></ul>                      | 7.00                       |
| c) Communicate information, ideas, and data clearly and concisely, so that othe can understand                                                              | S                         | 1st | 20th | 40th   | 60th | 80th      | 99th    | 7th<br>7th                 | <ul> <li>Medium</li> <li>Medium</li> </ul>                           | 6.00                       |
| d) Collaborate with key internal and<br>external stakeholders (clients, coworke<br>management team, executives, and<br>support areas) to achieve common goa | 0                         | 1st | 20th | 40th   | 60th | 80th      | 99th    | 99th<br>99th               | <ul><li>Top Talent</li><li>Top Talent</li></ul>                      | 7.00                       |
| All References Managers                                                                                                                                     |                           |     | :    | Sample |      | ate is be | eing co |                            | • Top Talent (35th<br>ners in the Executive<br>tains 10,500 individu | es (Chief Officers,        |