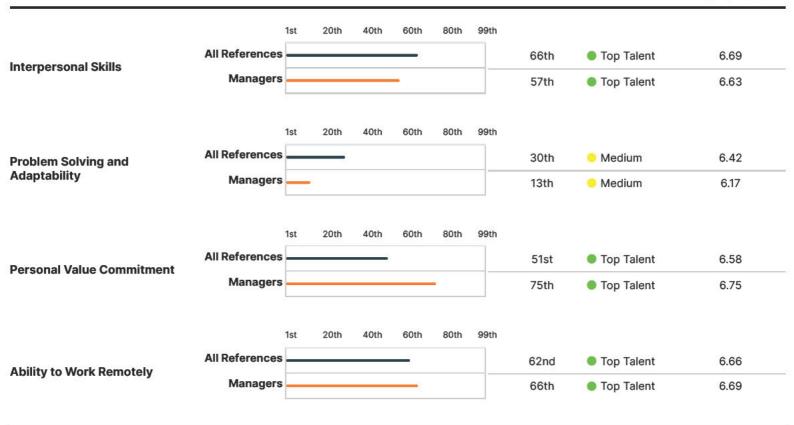

| A<br>Interpersonal Skills                                                                                                                                   | ll References<br>Managers |     | 20th | 40th   | 60th | 80th      | 99th    | Percentile<br>66th<br>57th | <ul> <li>Top Talent</li> <li>Top Talent</li> </ul>                   | Avg Rating<br>6.69<br>6.63 |
|-------------------------------------------------------------------------------------------------------------------------------------------------------------|---------------------------|-----|------|--------|------|-----------|---------|----------------------------|----------------------------------------------------------------------|----------------------------|
| Behaviors                                                                                                                                                   | Rater<br>Diff             |     |      |        |      |           | Ι       | Percentile                 |                                                                      | Avg Rating                 |
| a) Listen carefully to others, taking tim<br>understand and ask appropriate questi<br>without interrupting                                                  |                           | 1st | 20th | 40th   | 60th | 80th      | 99th    | 75th<br>39th               | <ul><li>Top Talent</li><li>Top Talent</li></ul>                      | 6.75<br>6.50               |
| b) Build strong, positive working<br>relationships with manager and<br>coworkers, and maintain them over tim                                                | 0                         | 1st | 20th | 40th   | 60th | 80th      | 99th    | 99th<br>99th               | <ul><li>Top Talent</li><li>Top Talent</li></ul>                      | 7.00                       |
| c) Communicate information, ideas, and data clearly and concisely, so that othe can understand                                                              | S                         | 1st | 20th | 40th   | 60th | 80th      | 99th    | 7th<br>7th                 | <ul> <li>Medium</li> <li>Medium</li> </ul>                           | 6.00                       |
| d) Collaborate with key internal and<br>external stakeholders (clients, coworke<br>management team, executives, and<br>support areas) to achieve common goa | 0                         | 1st | 20th | 40th   | 60th | 80th      | 99th    | 99th<br>99th               | <ul><li>Top Talent</li><li>Top Talent</li></ul>                      | 7.00                       |
| All References Managers                                                                                                                                     |                           |     | :    | Sample |      | ate is be | eing co |                            | • Top Talent (35th<br>ners in the Executive<br>tains 10,500 individu | es (Chief Officers,        |

|                                                                                                   |               | 1st | 20th | 40th             | 60th | 80th | 99th | Percentile |            | Avg Rating |
|---------------------------------------------------------------------------------------------------|---------------|-----|------|------------------|------|------|------|------------|------------|------------|
| Problem Solving and All R                                                                         | eference      | s   |      |                  |      |      |      | 30th       | 😑 Medium   | 6.42       |
| Adaptability                                                                                      | Manager       | 's  |      |                  |      |      |      | 13th       | 😑 Medium   | 6.17       |
| Behaviors                                                                                         | Rater<br>Diff |     |      | en se se se se s |      |      |      | Percentile |            | Avg Rating |
| a) Gather and analyze information from a variety of sources to fully understand                   | 1             | 1st | 20th | 40th             | 60th | 80th | 99th | 75th       | Top Talent | 6.75       |
| issues and solve problems                                                                         | (3)           | _   |      |                  |      |      |      | 39th       | Top Talent | 6.50       |
| <ul> <li>b) Strategically make decisions (e.g.,<br/>examine the accuracy of underlying</li> </ul> | Ŧ             | 1st | 20th | 40th             | 60th | 80th | 99th |            |            |            |
| assumptions, identify core issues, and                                                            | 2             |     |      |                  |      |      |      | 39th       | Top Talent | 6.50       |
| anticipate obstacles)                                                                             |               | -   |      |                  |      |      |      | 7th        | 😑 Medium   | 6.00       |