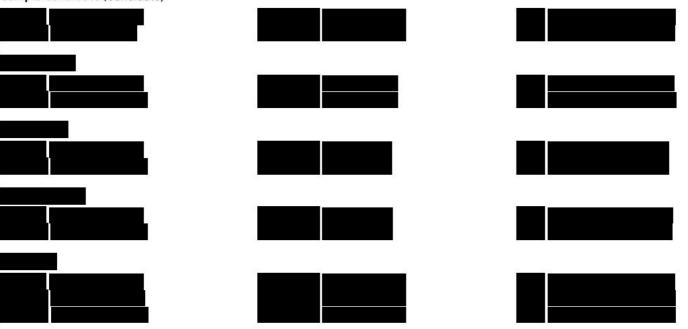

### **Competency Summary & Behaviors**

The Candidate's References rated them on the extent to which they display job-specific behaviors, which are grouped into competencies. Expanding these views show the behaviors that make up each Competency Cluster.

Low (1st-5th) 
Medium (6th-34th) 
Top Talent (35th-99th)

| Percentile      | All References<br>Managers | - | 20th             | 40th | 60th | 80th | 99th | Percentile<br>48th<br>46th | <ul> <li>Top Talent</li> <li>Top Talent</li> </ul> | Avg Rating<br>6.57<br>6.55 |
|-----------------|----------------------------|---|------------------|------|------|------|------|----------------------------|----------------------------------------------------|----------------------------|
|                 |                            |   | aa aa aa aa aa i |      |      |      |      |                            |                                                    |                            |
| Leadership      | All References<br>Managers |   | 20th             | 40th | 60th | 80th | 99th | 39th<br>63rd               | <ul><li>Top Talent</li><li>Top Talent</li></ul>    | 6.50                       |
| Managing Others | All References<br>Managers |   | 20th             | 40th | 60th | 80th | 99th | 30th<br>22nd               | <ul> <li>Medium</li> <li>Medium</li> </ul>         | 6.42                       |
| Professionalism | All References<br>Managers |   | 20th             | 40th | 60th | 80th | 99th | 66th<br>66th               | <ul><li>Top Talent</li><li>Top Talent</li></ul>    | 6.69<br>6.69               |