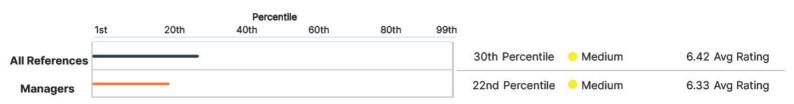

| b) Work with the executive team to                                                                                                                                                                                                                                                                                                          |               | 1st | 20th         | 40th                                       | 60th                     | 80th         | 99th         |                                                           |                                                                                        |                                                                                                                 |
|---------------------------------------------------------------------------------------------------------------------------------------------------------------------------------------------------------------------------------------------------------------------------------------------------------------------------------------------|---------------|-----|--------------|--------------------------------------------|--------------------------|--------------|--------------|-----------------------------------------------------------|----------------------------------------------------------------------------------------|-----------------------------------------------------------------------------------------------------------------|
| develop short-and long-term plans,                                                                                                                                                                                                                                                                                                          | 1             | _   |              | _                                          |                          |              |              | 39th                                                      | Top Talent                                                                             | 6.50                                                                                                            |
| timeframes, milestones, resources, and dependencies                                                                                                                                                                                                                                                                                         |               |     |              | _                                          |                          |              |              | 39th                                                      | Top Talent                                                                             | 6.50                                                                                                            |
|                                                                                                                                                                                                                                                                                                                                             |               | 1st | 20th         | 40th                                       | 60th                     | 80th         | 99th         |                                                           |                                                                                        |                                                                                                                 |
| c) Motivate others by encouraging them                                                                                                                                                                                                                                                                                                      | 1) n          | 150 | 200.         | 4011                                       | 0011                     | 000          | 554.         | 2016                                                      | - T - Talant                                                                           | 700                                                                                                             |
| and by building mutual trust, respect, and<br>cooperation                                                                                                                                                                                                                                                                                   | 0             |     |              |                                            |                          |              |              | 99th                                                      | Top Talent                                                                             | 7.00                                                                                                            |
| Cooperation                                                                                                                                                                                                                                                                                                                                 |               |     |              |                                            |                          |              |              | 99th                                                      | Top Talent                                                                             | 7.00                                                                                                            |
| All References                                                                                                                                                                                                                                                                                                                              |               |     |              | <b>e</b> Low (′                            |                          |              |              | (6th-34th)                                                | Top Talent (35t)                                                                       | STATE STREET, S |
|                                                                                                                                                                                                                                                                                                                                             |               |     |              | and the second second second second second |                          |              |              | wante and the first for the second of                     | hers in the Executiv                                                                   |                                                                                                                 |
|                                                                                                                                                                                                                                                                                                                                             |               |     |              | Deans, o                                   | or Direct                | ors) no      | rm gro       | up which con                                              | tains 10,500 individ                                                                   | luals.                                                                                                          |
|                                                                                                                                                                                                                                                                                                                                             |               |     |              |                                            |                          |              |              |                                                           |                                                                                        |                                                                                                                 |
|                                                                                                                                                                                                                                                                                                                                             |               | 1st | 20th         | 40th                                       | 60th                     | 80th         | 99th         | Percentile                                                |                                                                                        | Avg Rating                                                                                                      |
| All Ref<br>Managing Others                                                                                                                                                                                                                                                                                                                  | ferences      | s   |              |                                            |                          |              |              | 30th                                                      | 😑 Medium                                                                               | 6.42                                                                                                            |
| Managing Others M                                                                                                                                                                                                                                                                                                                           | lanagers      | s   | _            |                                            |                          |              |              | 22nd                                                      | 😑 Medium                                                                               | 6.33                                                                                                            |
|                                                                                                                                                                                                                                                                                                                                             |               |     |              |                                            |                          |              |              |                                                           |                                                                                        |                                                                                                                 |
| <b>`</b>                                                                                                                                                                                                                                                                                                                                    |               |     |              |                                            |                          |              |              |                                                           |                                                                                        |                                                                                                                 |
|                                                                                                                                                                                                                                                                                                                                             | Rater         |     |              |                                            |                          |              | <br>T        |                                                           |                                                                                        |                                                                                                                 |
| Behaviors                                                                                                                                                                                                                                                                                                                                   | Rater<br>Diff |     |              |                                            |                          |              | Ī            | Percentile                                                |                                                                                        | Avg Rating                                                                                                      |
| Behaviors                                                                                                                                                                                                                                                                                                                                   |               | 1st | <br>20th     | 40th                                       | 60th                     | 80th         | 99th         | Percentile                                                |                                                                                        | Avg Rating                                                                                                      |
| a) Build a strong and diverse team by                                                                                                                                                                                                                                                                                                       | Diff          | 1st | 20th         | 40th                                       | 60th                     | 80th         | 99th         |                                                           | Madium                                                                                 |                                                                                                                 |
| a) Build a strong and diverse team by continually recruiting and selecting                                                                                                                                                                                                                                                                  |               | 1st | 20th         | 40th                                       | 60th                     | 80th         | 99th         | 17th                                                      | <ul> <li>Medium</li> </ul>                                                             | 6.25                                                                                                            |
| a) Build a strong and diverse team by                                                                                                                                                                                                                                                                                                       | Diff          | 1st | 20th         | 40th                                       | 60th                     | 80th         | 99th         |                                                           | <ul> <li>Medium</li> <li>Top Talent</li> </ul>                                         |                                                                                                                 |
| a) Build a strong and diverse team by continually recruiting and selecting                                                                                                                                                                                                                                                                  | Diff          | 1st | 20th         | 40th                                       | 60th                     | 80th         | 99th<br>99th | 17th                                                      |                                                                                        | 6.25                                                                                                            |
| <ul> <li>a) Build a strong and diverse team by continually recruiting and selecting competent and talented people</li> <li>b) Provide members of team with</li> </ul>                                                                                                                                                                       | 2             |     |              |                                            |                          |              |              | 17th<br>39th                                              | Top Talent                                                                             | 6.25<br>6.50                                                                                                    |
| a) Build a strong and diverse team by<br>continually recruiting and selecting<br>competent and talented people                                                                                                                                                                                                                              | Diff          |     |              |                                            |                          |              |              | 17th<br>39th<br>75th                                      | <ul><li>Top Talent</li><li>Top Talent</li></ul>                                        | 6.25<br>6.50<br>6.75                                                                                            |
| <ul> <li>a) Build a strong and diverse team by continually recruiting and selecting competent and talented people</li> <li>b) Provide members of team with important and challenging projects to</li> </ul>                                                                                                                                 | 2             |     |              |                                            |                          |              |              | 17th<br>39th                                              | Top Talent                                                                             | 6.25<br>6.50                                                                                                    |
| <ul> <li>a) Build a strong and diverse team by continually recruiting and selecting competent and talented people</li> <li>b) Provide members of team with important and challenging projects to enhance their development</li> </ul>                                                                                                       | 2             |     |              |                                            |                          |              |              | 17th<br>39th<br>75th                                      | <ul><li>Top Talent</li><li>Top Talent</li></ul>                                        | 6.25<br>6.50<br>6.75                                                                                            |
| <ul> <li>a) Build a strong and diverse team by<br/>continually recruiting and selecting<br/>competent and talented people</li> <li>b) Provide members of team with<br/>important and challenging projects to<br/>enhance their development</li> <li>c) Effectively measure performance and</li> </ul>                                       | Diff<br>2     | 1st | 20th         | 40th                                       | 60th                     | 80th         | 99th         | 17th<br>39th<br>75th                                      | <ul><li>Top Talent</li><li>Top Talent</li></ul>                                        | 6.25<br>6.50<br>6.75<br>7.00                                                                                    |
| <ul> <li>a) Build a strong and diverse team by continually recruiting and selecting competent and talented people</li> <li>b) Provide members of team with important and challenging projects to enhance their development</li> </ul>                                                                                                       | 2             | 1st | 20th         | 40th                                       | 60th                     | 80th         | 99th         | 17th<br>39th<br>75th<br>99th<br>17th                      | <ul> <li>Top Talent</li> <li>Top Talent</li> <li>Top Talent</li> <li>Medium</li> </ul> | 6.25<br>6.50<br>6.75<br>7.00<br>6.25                                                                            |
| <ul> <li>a) Build a strong and diverse team by<br/>continually recruiting and selecting<br/>competent and talented people</li> <li>b) Provide members of team with<br/>important and challenging projects to<br/>enhance their development</li> <li>c) Effectively measure performance and<br/>hold team members accountable for</li> </ul> | Diff<br>2     | 1st | 20th         | 40th                                       | 60th                     | 80th         | 99th         | 17th<br>39th<br>75th<br>99th                              | <ul> <li>Top Talent</li> <li>Top Talent</li> <li>Top Talent</li> </ul>                 | 6.25<br>6.50<br>6.75<br>7.00                                                                                    |
| <ul> <li>a) Build a strong and diverse team by<br/>continually recruiting and selecting<br/>competent and talented people</li> <li>b) Provide members of team with<br/>important and challenging projects to<br/>enhance their development</li> <li>c) Effectively measure performance and<br/>hold team members accountable for</li> </ul> | Diff<br>2     | 1st | 20th<br>20th | 40th<br>40th                               | 60th<br>60th<br>1st-5th) | 80th<br>80th | 99th<br>99th | 17th<br>39th<br>75th<br>99th<br>17th<br>1st<br>(6th-34th) | <ul> <li>Top Talent</li> <li>Top Talent</li> <li>Top Talent</li> <li>Medium</li> </ul> | 6.25<br>6.50<br>6.75<br>7.00<br>6.25<br>5.50                                                                    |