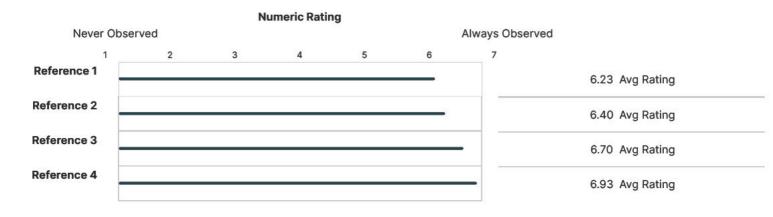

### **Ratings by Reference**

The overall rating for each Reference is shown in order from low to high.